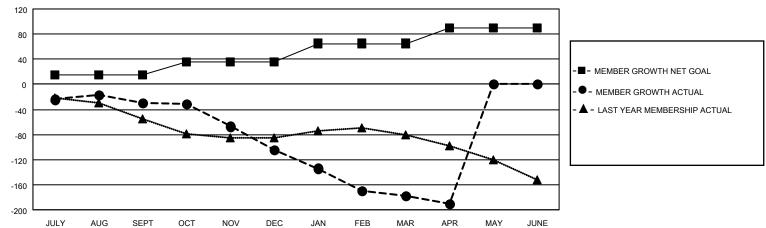

## GOALS AND ACTUAL MEMBERS CUMULATIVE

| DROPPED CLUBS: 7  |     | 60 CLUBS OF 189 ADDED 1 OR MORE<br>NEW MEMBERS | GENDER DISTRIBUTION  MALE 2,555 (68.96%) |                |      |
|-------------------|-----|------------------------------------------------|------------------------------------------|----------------|------|
| DROPPED MEMBERS   |     |                                                | FEMALE                                   | 1,150 (31.04%) |      |
| DECEASED          | 46  | CLICK HERE FOR CUMULATIVE                      | TOTAL FAMILY UNIT MEMBERS                |                | 617  |
| CLUB CANCELLED 21 |     | MEMBERSHIP DATA                                |                                          |                | 0.47 |
| OTHER             | 318 |                                                | FAMILY MEMBERS PAYING HALF DUES          |                | 317  |
| TOTAL             | 385 |                                                | DOES                                     |                |      |