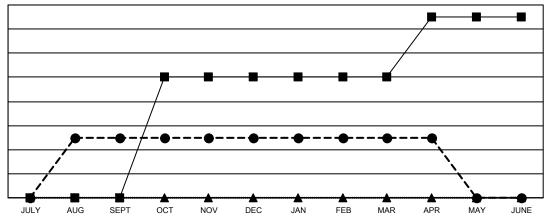

## GOALS AND ACTUAL NEW CLUBS CUMULATIVE

- ■ - CURRENT YEAR GOALS FOR NEW CLUBS

- CURRENT YEAR ACTUAL NEW CLUBS

▲ - LAST YEAR ACTUAL NEW CLUBS